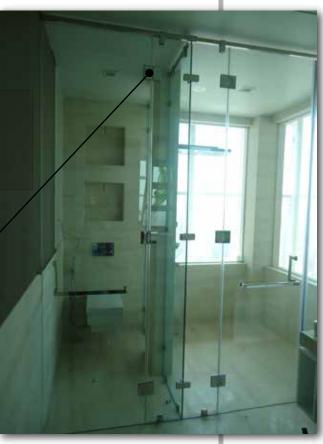

## **ENOX** E

Wall To Glass Hinge Chrome Finish

90 Degree Glass To Glass Hinge Chrome Finish