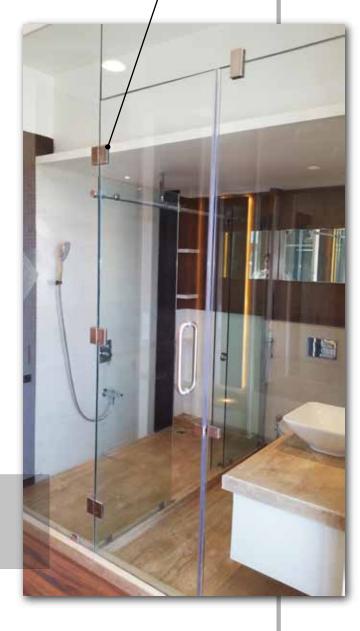

## **ENOX** E

Wall To Glass Hinge Chrome Finish

## ENOX E

Sliding System on Rod Chrome Finish