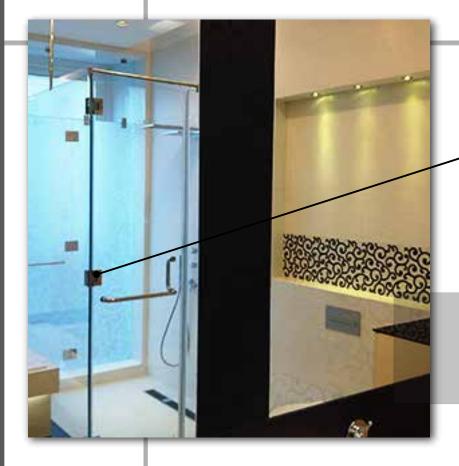

## **ENOX** E

Wall To Glass Hinge Chrome Finish

90 Degree Glass To Glass Hinge Chrome Finish