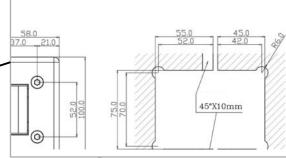

## **ENOX** E

Sliding on Top Rod Chrome Finish

## ENOX E

Sliding System on Rod Chrome Finish