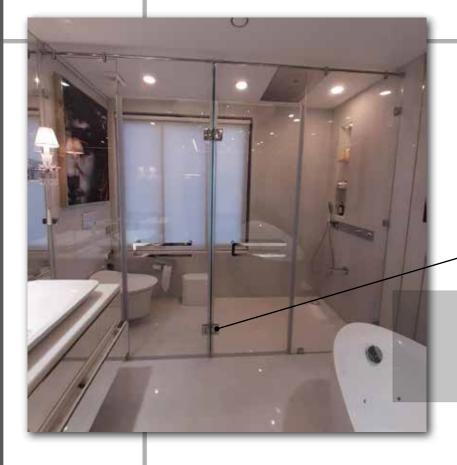

## **ENOX** E

Wall To Glass Hinge Chrome Finish

90 Degree Glass To Glass Hinge Chrome Finish