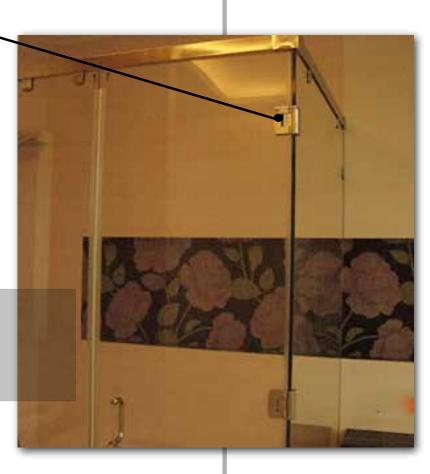

#### 1

Wall To Glass Hinge Chrome Finish

Glass To Glass Hinge Chrome Finish

DORMA

Glass To Glass Hinge Chrome Finish

90 Degree Glass To Glass Hinge Chrome Finish