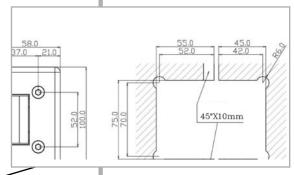

## **ENOX** E

Wall To Glass Hinge Chrome Finish

90 Degree Glass To Glass Hinge Chrome Finish