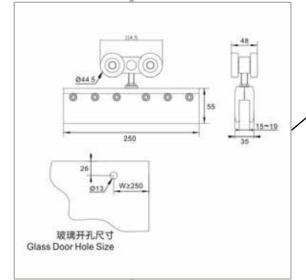

## **ENOX** E

Sliding on Top Rod Chrome Finish

## ENOX E

Sliding System on Rod Chrome Finish