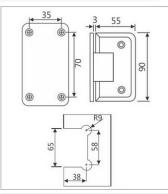

## **ENOX** E

Wall To Glass Hinge Chrome Finish

90 Degree Glass To Glass Hinge Chrome Finish

## **ENOX** E

Wall To Glass Hinge Chrome Finish