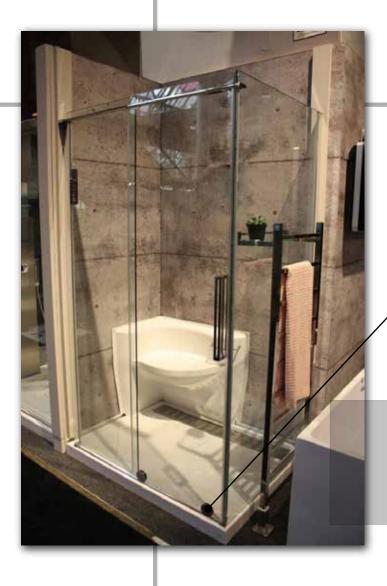

## **EZONE**

90 Degree Sliding Chrome Finish Shower System

Glass To Glass Hinge Chrome Finish

Shower System Chrome Finish Sliding System On Rod

CÜR

Glass To Glass Hinge Chrome Finish