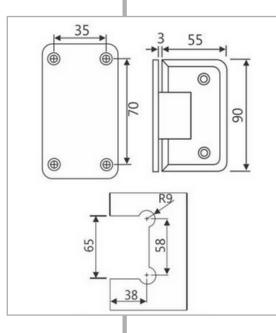

## **ENOX** E

Wall To Glass Hinge Chrome Finish

90 Degree Glass To Glass Hinge Chrome Finish