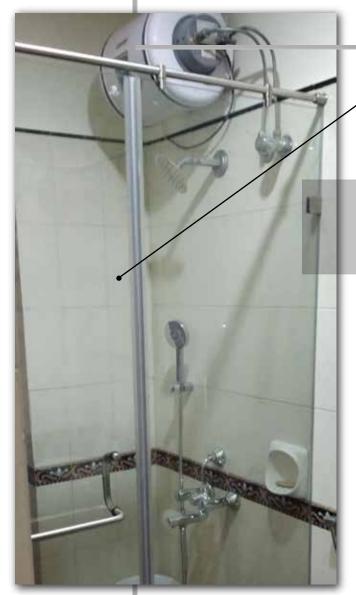

## **ENOX** E

Sliding on Top Rod Chrome Finish

## ENOX E

Sliding System on Rod Chrome Finish