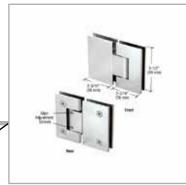

## Miscellane



# NEO ART N GLASS

## **BATHROOM CUBICLE**







## ENOX E

Glass To Glass Hinge Chrome Finish



## ENOX E

Glass To Glass hinge Chrome Finish





## **EZONE**

90 Degree Sliding Chrome Finish Shower System





Glass To Glass Hinge Chrome Finish









Shower System Chrome Finish Sliding System On Rod

CÜR

Glass To Glass Hinge Chrome Finish









## **OZONE**

Glass To Glass Hinge Chrome Finish



## **ENOX** E

Wall To Glass Hinge Chrome Finish







90 Degree Glass To Glass Hinge Chrome Finish



## **ENOX** E

Sliding on Top Rod Chrome Finish







#### 1

Wall To Glass Hinge Chrome Finish





Glass To Glass Hinge Chrome Finish







DORMA

Glass To Glass Hinge Chrome Finish





90 Degree Glass To Glass Hinge Chrome Finish







## **ENOX** E

Wall To Glass Hinge Chrome Finish



## ENOX E

Sliding System on Rod Chrome Finish



## Miscellane

## **FRAME ART GLASS SINCE 1957**

#### Connect with us



neoartnglass



9930982425



www.neoartnglass.com





#### **2 FACTORIES**

- KEMPS CORNER
- > RAEY ROAD

#### 1 SHOWROOM

- **KEMPS CORNER**
- √ 35 SKILLED

#### **ALL TYPES OF GLASS**

- PLAIN
- ◆ ETCHED
- → TOUGHENED

- > TINTED
- → STAINED
- → LAMINATED

- **ARTISANS**
- > FLUTE → FUSED
- → FIRE RATED