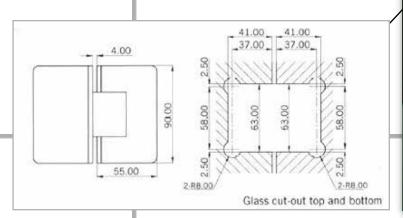

#### 1

Wall To Glass Hinge Chrome Finish

Glass To Glass Hinge Chrome Finish

DORMA

Glass To Glass Hinge Chrome Finish

90 Degree Glass To Glass Hinge Chrome Finish