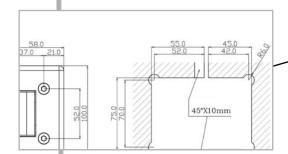

## **EZONE**

90 Degree Sliding Chrome Finish Shower System

Glass To Glass Hinge Chrome Finish

Shower System Chrome Finish Sliding System On Rod

CÜR

Glass To Glass Hinge Chrome Finish