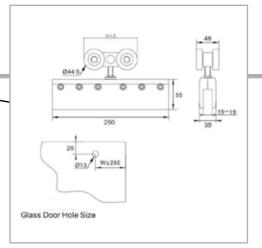

## **EZONE**

90 Degree Sliding Chrome Finish Shower System

Glass To Glass Hinge Chrome Finish

Shower System Chrome Finish Sliding System On Rod

CÜR

Glass To Glass Hinge Chrome Finish