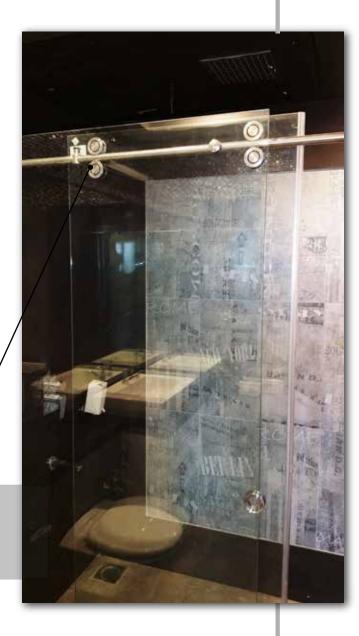

## **EZONE**

90 Degree Sliding Chrome Finish Shower System

Glass To Glass Hinge Chrome Finish

Shower System Chrome Finish Sliding System On Rod

CÜR

Glass To Glass Hinge Chrome Finish

## **OZONE**

Glass To Glass Hinge Chrome Finish