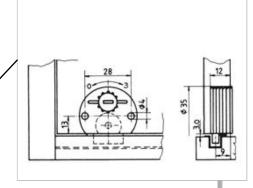

#### 1

Wall To Glass Hinge Chrome Finish

Glass To Glass Hinge Chrome Finish

DORMA

Glass To Glass Hinge Chrome Finish

90 Degree Glass To Glass Hinge Chrome Finish