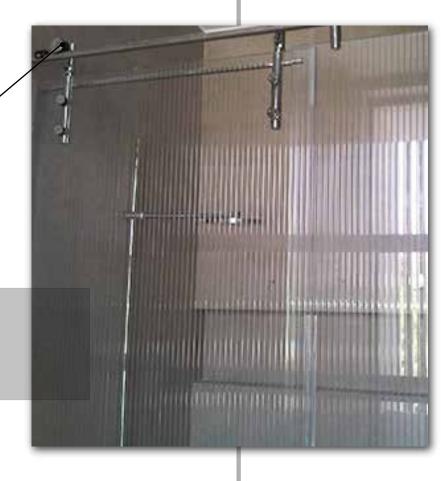

## **ENOX** E

Sliding on Top Rod Chrome Finish

## ENOX E

Sliding System on Rod Chrome Finish