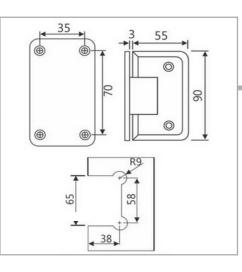

## Miscellane



# NEO ART N GLASS

## **BATHROOM CUBICLE**







## ENOX E

Glass To Glass Hinge Chrome Finish



## ENOX E

Glass To Glass hinge Chrome Finish





## **EZONE**

90 Degree Sliding Chrome Finish Shower System





Glass To Glass Hinge Chrome Finish









Shower System Chrome Finish Sliding System On Rod

CÜR

Glass To Glass Hinge Chrome Finish









## **OZONE**

Glass To Glass Hinge Chrome Finish



## **ENOX** E

Wall To Glass Hinge Chrome Finish







90 Degree Glass To Glass Hinge Chrome Finish



## **ENOX** E

Sliding on Top Rod Chrome Finish







#### 1

Wall To Glass Hinge Chrome Finish





Glass To Glass Hinge Chrome Finish







DORMA

Glass To Glass Hinge Chrome Finish





90 Degree Glass To Glass Hinge Chrome Finish







## **ENOX** E

Wall To Glass Hinge Chrome Finish



## ENOX E

Sliding System on Rod Chrome Finish



## Miscellane

## **FRAME ART GLASS SINCE 1957**

#### Connect with us



neoartnglass



9930982425



www.neoartnglass.com





#### **2 FACTORIES**

- KEMPS CORNER
- > RAEY ROAD

#### 1 SHOWROOM

- **KEMPS CORNER**
- √ 35 SKILLED

#### **ALL TYPES OF GLASS**

- PLAIN
- ◆ ETCHED
- → TOUGHENED

- > TINTED
- → STAINED
- → LAMINATED

- **ARTISANS**
- > FLUTE → FUSED
- → FIRE RATED