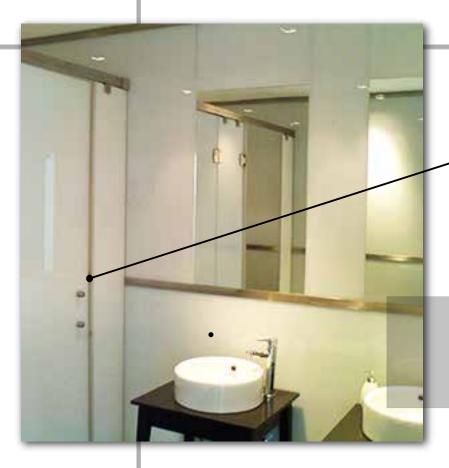

## **ENOX** E

Wall To Glass Hinge Chrome Finish

90 Degree Glass To Glass Hinge Chrome Finish

## **ENOX** E

Wall To Glass Hinge Chrome Finish