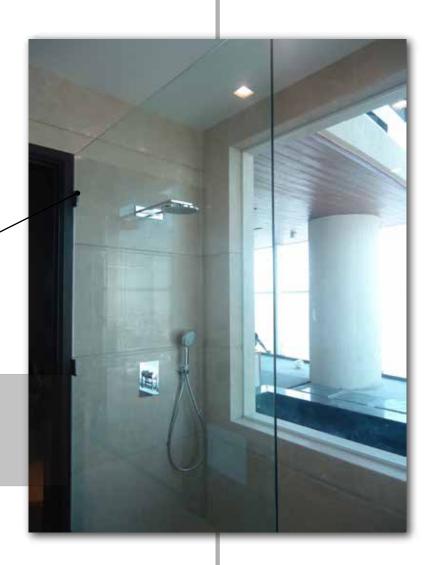

## **ENOX** E

Wall To Glass Hinge Chrome Finish

90 Degree Glass To Glass Hinge Chrome Finish