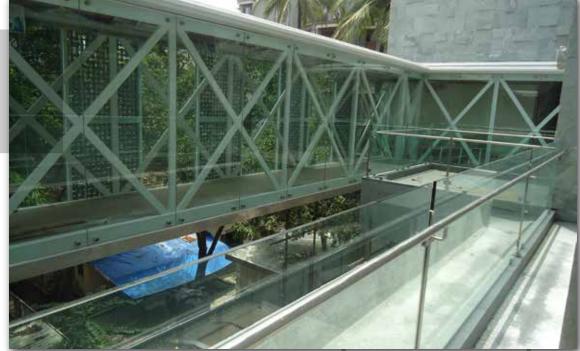

## FACADE PROJECT

Facade Glazing

Decorative Glass In SPIDER GLAZING With Glass

Facade Mild Steel Frame With Wooden Cladding With Laminated Glass

Skylight Mild Steel Frame With Aluminium Composite Panel With Glass