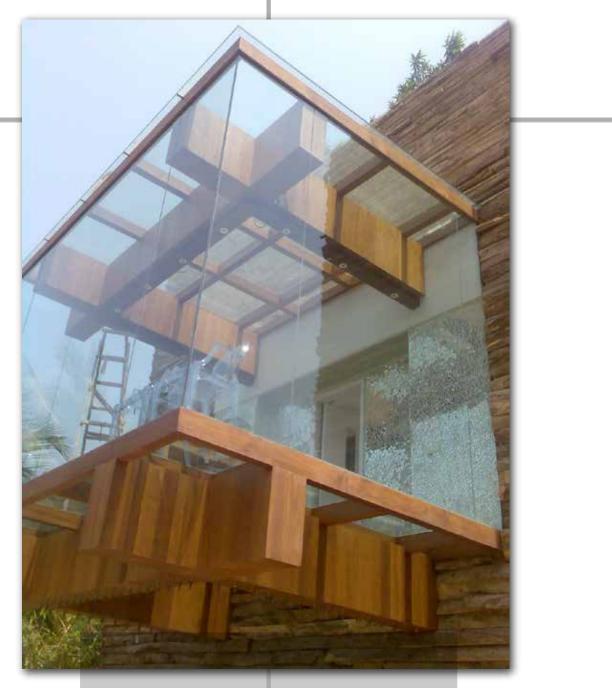

## SKYLIGHTS PROJECT

Skylight Aluminium Box Section Frame With Glass

06

Skylight Mild Steel Frame With Wooden Cladding And DGU Glass