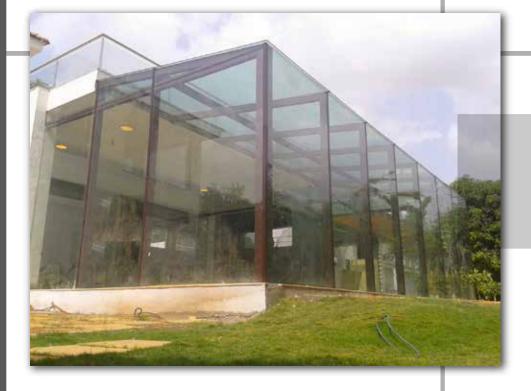

## FACADE PROJECT

Facade Glazing

Decorative Glass In SPIDER GLAZING With Glass

Facade Mild Steel Frame With Wooden Cladding With Laminated Glass

Skylight Mild Steel Frame With Aluminium Composite Panel With Glass