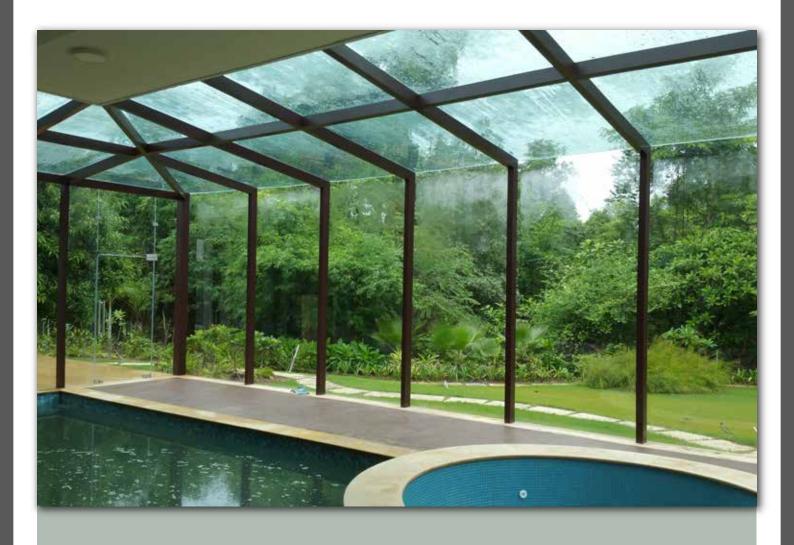

## SKYLIGHTS PROJECT

Skylight Aluminium Box Section Frame With Glass

06

Skylight Mild Steel Frame With Wooden Cladding And DGU Glass