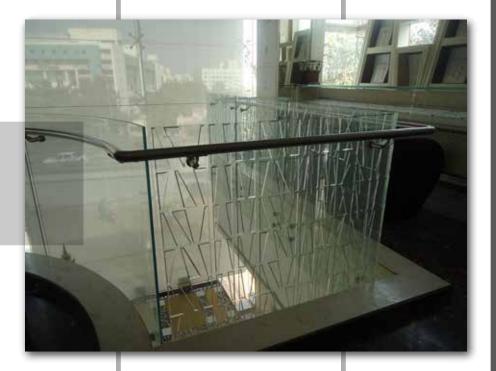

## RAILING PROJECT

Decorative Railing Glass On Bolts Chrome Finish

**Railing In Glass** Baluster Chrome Finish

Railing In Glass Glass On Bolts Chrome Finish

Railing In Stainless Steel Glass On Bolts Chrome Finish