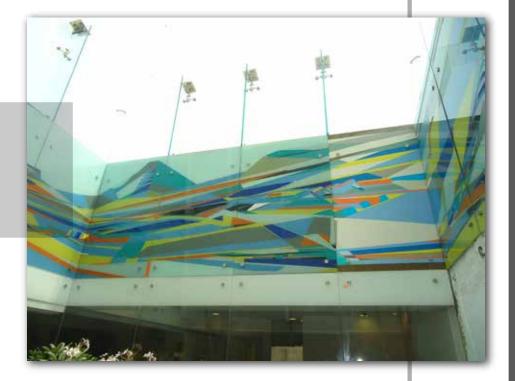

## FACADE PROJECT

Facade Glazing

Decorative Glass In SPIDER GLAZING With Glass

Facade Mild Steel Frame With Wooden Cladding With Laminated Glass

Skylight Mild Steel Frame With Aluminium Composite Panel With Glass