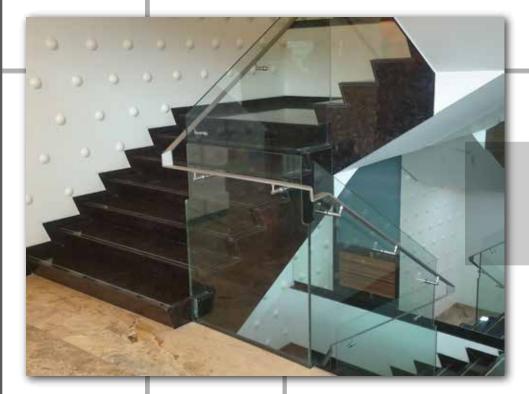

## RAILING PROJECT

Decorative Railing Glass On Bolts Chrome Finish

**Railing In Glass** Baluster Chrome Finish

Railing In Glass Glass On Bolts Chrome Finish

Railing In Stainless Steel Glass On Bolts Chrome Finish

Railing In Glass Baluster In Stainless Steel Chrome Finish

Facade Mild Steel Frame With Aluminium Composite Panel With Glass