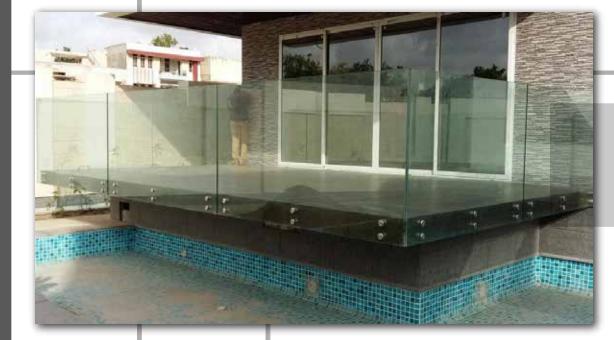

# ARCHITECTURAL

Plunge Pool Glass in-Shoes Railing System Chrome Finish

## RAILING PROJECT

Decorative Railing Glass On Bolts Chrome Finish

**Railing In Glass** Baluster Chrome Finish

Railing In Glass Glass On Bolts Chrome Finish

Railing In Stainless Steel Glass On Bolts Chrome Finish