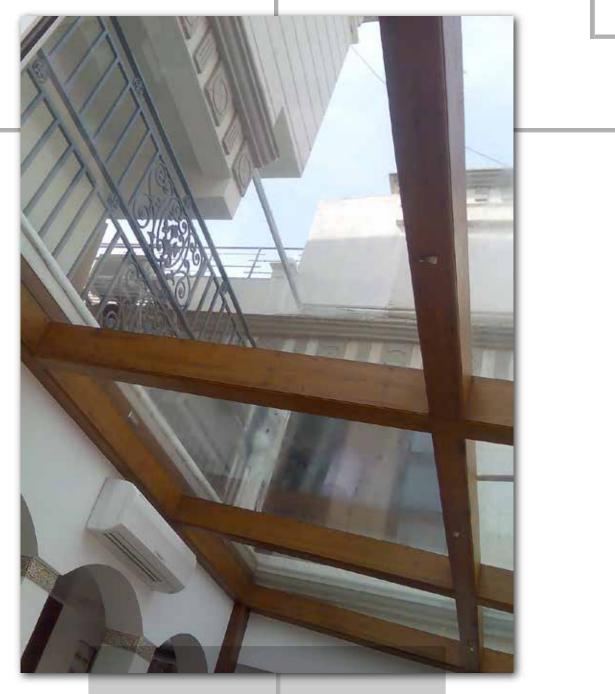

## SKYLIGHTS PROJECT

Skylight Aluminium Box Section Frame With Glass

06

Skylight Mild Steel Frame With Wooden Cladding And DGU Glass