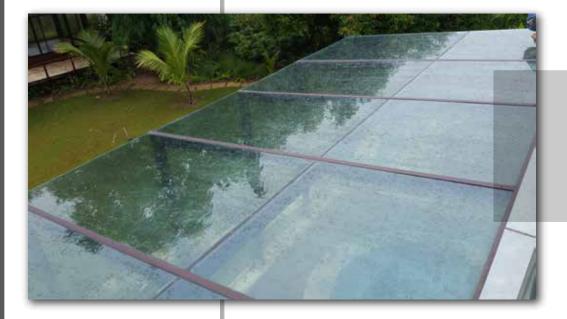

## SKYLIGHTS PROJECT

Skylight Aluminium Box Section Frame With Glass

06

Skylight Mild Steel Frame With Wooden Cladding And DGU Glass