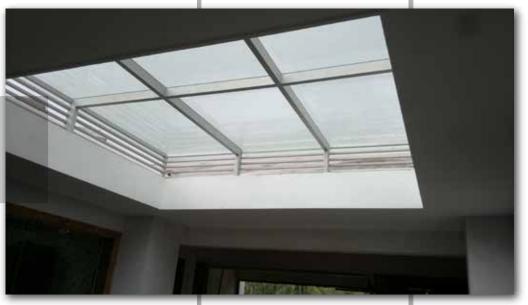

## SKYLIGHTS PROJECT

Skylight Aluminium Box Section Frame With Glass

06

Skylight Mild Steel Frame With Wooden Cladding And DGU Glass