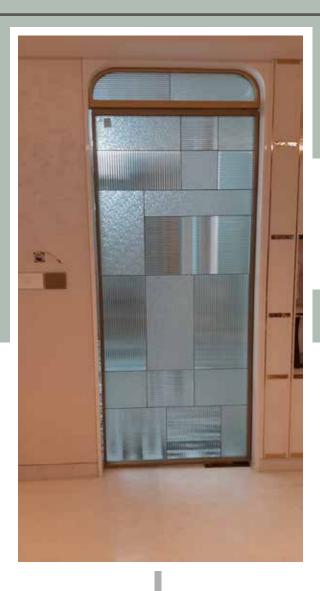

# Bathroom Window With Lovers Jindal Domal Section 52mm Series Krypton Lower Parel Mumbai

### **Bathroom Window With Lovers**

Jindal Domal Section 52mm Series Krypton Lower Parel Mumbai

CNR Imported Section 16mm x 44mm series India Bulls Lower Parel Mumbai