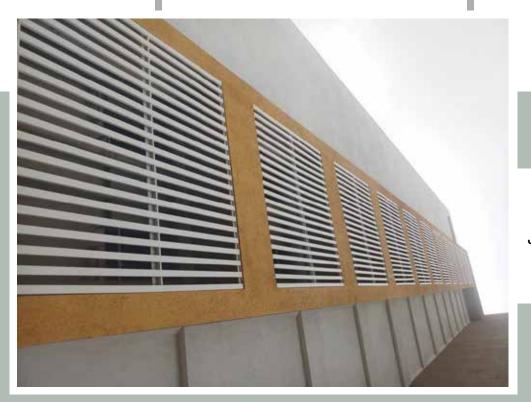

### MISCELLANEA GLASS

WINDOW SECTION **2022-23** 

Aluminum Loovers 50mm Series JBCN International School Lower Parel Mumbai

### **Aluminum Loovers**

50mm Series JBCN International school Lower Parel Mumbai