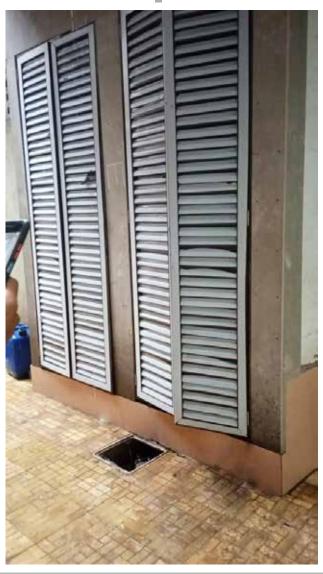

# Bathroom Window With Lovers Jindal Domal Section 52mm Series Krypton Lower Parel Mumbai

### **Bathroom Window With Lovers**

Jindal Domal Section 52mm Series Krypton Lower Parel Mumbai

CNR Imported Section 16mm x 44mm series India Bulls Lower Parel Mumbai